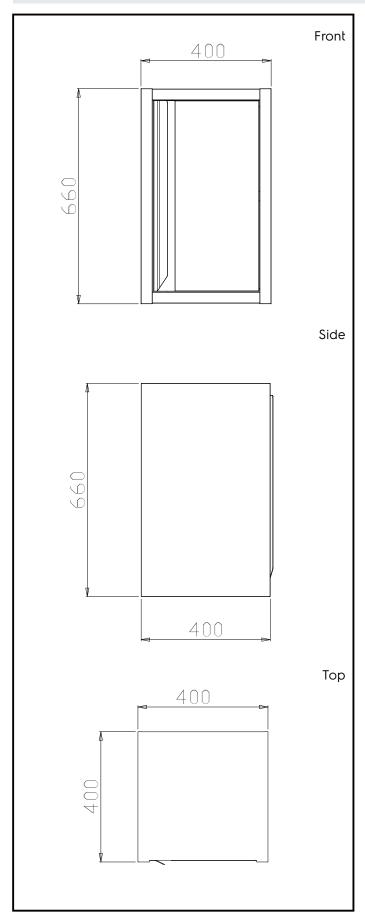

## **Key Information:**

Cabinet width:

121880 (TAP1B6) 530 mm Cabinet depth: 350 mm Cabinet height: 570 mm N° of doors: Door Type: Hinged Cabinet material: 304 AISI 304 AISI Handle type: External dimensions, Width: 600 mm External dimensions, Depth: 400 mm External dimensions, Height: 660 mm Net weight: 40 kg