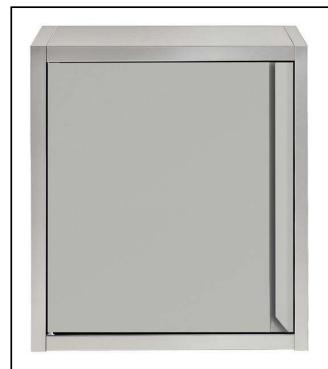

## Modular Preparation 600 mm Wall Cupboard with Hinged Doors

| ITEM #  |  |
|---------|--|
| MODEL # |  |
| NAME #  |  |
| SIS #   |  |
| ΔIΔ #   |  |

121880 (TAP1B6)

Wall Cupboard with 1 hinged door, 600mm

# Modular Preparation 600 mm Wall Cupboard with Hinged Doors

Modular Preparation 600 mm Wall Cupboard with Hinged Doors